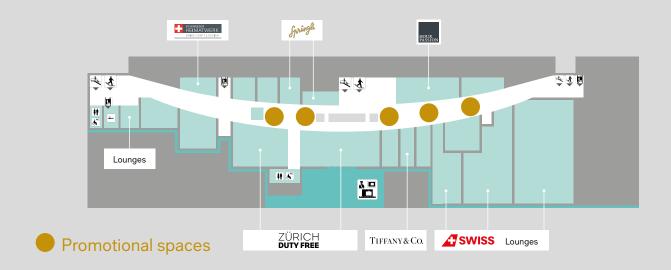

# Your promotion at Zurich Airport – the advantages

- An exclusive ambience in a high-footfall location with duty-free shops, fine dining and other services (only accessible with a flight ticket)
- An affluent, international target group (departing and transfer passengers) that is eager to spend
- Individual staging of your brand and products, for example with testing, tasting or personalised products
- Various locations in the Airside Center Level 1 or 2
- Promotional spaces from 6 to 120 m<sup>2</sup>

### Airside Center