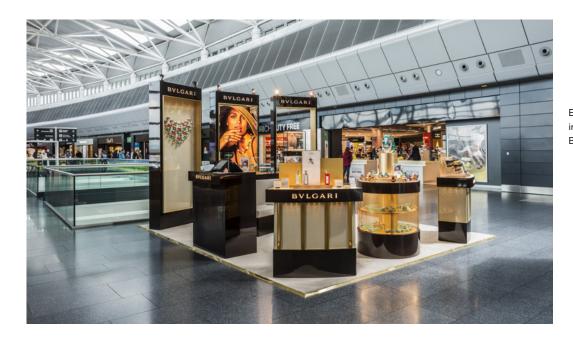

## Level 1

Omega – an eye-catcher in an area spanning 120 m².

La Prairie features a spacious area with artworks, advice and treatments.