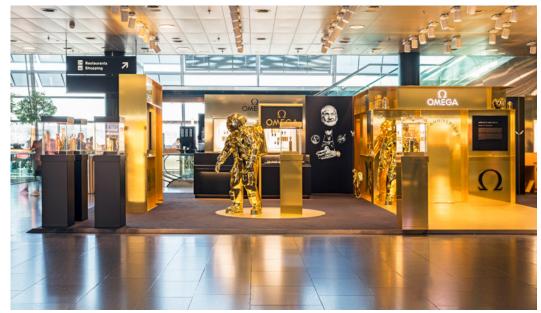

## Level 1

Omega – an eye-catcher in an area spanning 120 m².

La Prairie features a spacious area with artworks, advice and treatments.