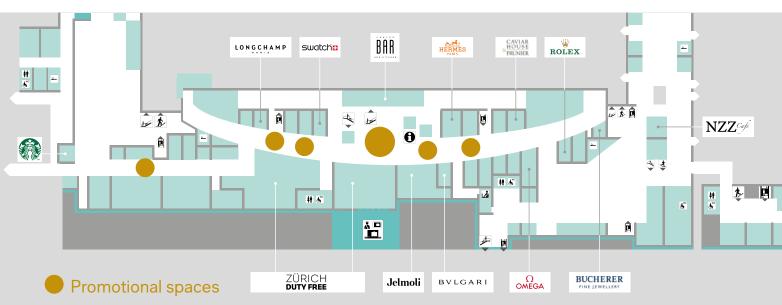

# Your promotion at Zurich Airport – the advantages

- An exclusive ambience in a high-footfall location with duty-free shops, fine dining and other services (only accessible with a flight ticket)
- An affluent, international target group (departing and transfer passengers) that is eager to spend
- Individual staging of your brand and products, for example with testing, tasting or personalised products
- Various locations in the Airside Center Level 1 or 2
- Promotional spaces from 6 to 120 m<sup>2</sup>

### Airside Center