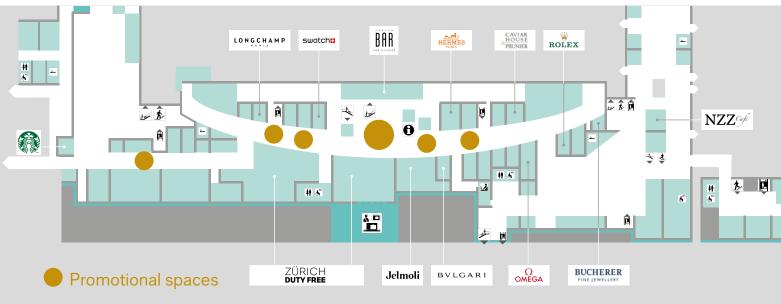

## Your promotion at Zurich Airport – the advantages

- An exclusive ambience in a high-footfall location with duty-free shops, fine dining and other services (only accessible with a flight ticket)
- An affluent, international target group (departing and transfer passengers) that is eager to spend
- Individual staging of your brand and products, for example with testing, tasting or personalised products
- Various locations in the Airside Center Level 1 or 2
- Promotional spaces from 6 to 120 m<sup>2</sup>