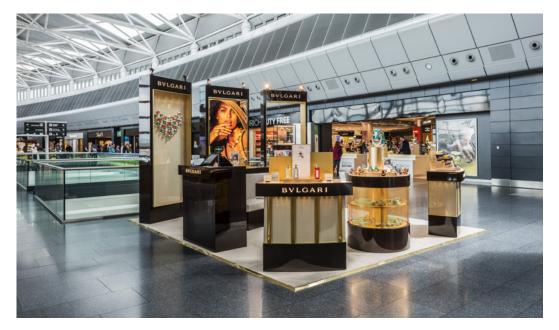

### Airside Center Level 1

Omega – an eye-catcher in an area spanning 120 m<sup>2</sup>.

La Prairie features a spacious area with artworks, advice and treatments.