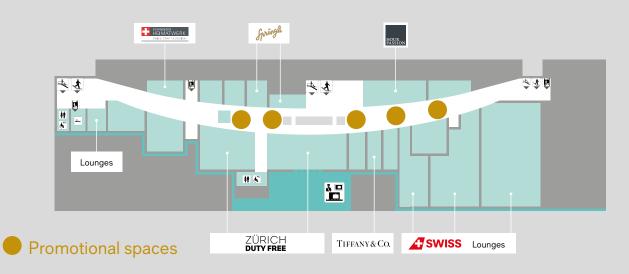

## Your promotion at Zurich Airport – the advantages

- An exclusive ambience in a high-footfall location with duty-free shops, fine dining and other services (only accessible with a flight ticket)
- An affluent, international target group (departing and transfer passengers) that is eager to spend
- Individual staging of your brand and products, for example with testing, tasting or personalised products
- Various locations in the Airside Center Level 1 or 2
- Promotional spaces from 6 to 120 m<sup>2</sup>

### Airside Center Level 2

Exclusive presentation in immediate proximity to the Business Class lounges.

Pure enjoyment – delicious chocolate creations from the maître chocolatier in person for you to test and purchase.