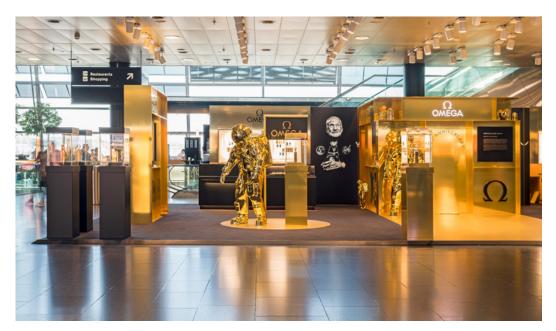

### Airside Center Level 1

Omega – an eye-catcher in an area spanning 120 m<sup>2</sup>.

La Prairie features a spacious area with artworks, advice and treatments.