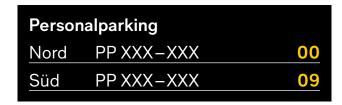

## **Entrance P4**

| Personalparking |            |    |
|-----------------|------------|----|
| Nord            | PP XXX-XXX | 33 |
| Süd             | PP XXX-XXX | 09 |

Follow the signs «The Circle» and «P4» when approaching.

Hold the card to the reader (contactless entry) at the parking barrier, do not insert.

Immediately after entering, a large display shows which parking lot numbers may be used in which zone («Süd» and «Nord») and how many spaces are available.

## Occupied zone

If all spaces in one zone are occupied, you must switch to the other zone.

In the example above the zone «Süd» is occupied and parking is only possible in the personal zone «Nord».