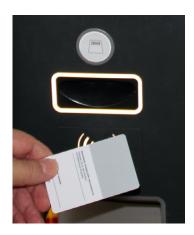

Hold the card to the reader (contactless entry) at the parking barrier, do not insert.

Immediately after entering, a large display shows which parking lot numbers may be used in which zone («Süd» and «Nord») and how many spaces are available.

## Important:

Never insert card (always contactless) and handle card carefully and protect it from heat. A fee of CHF 50 will be charged in case of card loss.

If you forget your card: Press the call button at the parking barrier and follow the instructions.