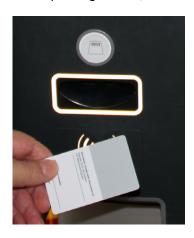

### Entrance P6

When approaching, follow the signs to car park P6.

Hold the card up to the reader (contactless entry) at the parking barrier, do not insert it.

Follow the signs «Zone G2/Geschoss 2».

Hold the card to the reader again when entering zone G2.

#### Important:

Never insert card (always contactless) and handle card carefully and protect it from heat. A fee of CHF 50 will be charged in case of card loss.

If you forget your card: Press the call button at the parking barrier and follow the instructions.