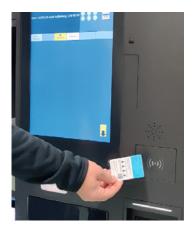

#### Topping up your parking card

Hold (do not insert) the card over the yellow contact symbol for a few seconds.

Press «Recharge».

Select the desired top-up amount you wish to add (press once for every CHF 10 or up to a maximum of CHF 200).

#### Payment of parking fees

If the balance on your card is too low, the remaining amount must be paid.

Hold (do not insert) the card over the yellow contact symbol for a few seconds.

Select «Pay parking time».

## Checking your remaining balance

You can check the remaining balance at the pay station: Hold the card over the yellow contact symbol for a few seconds (do not insert the card).