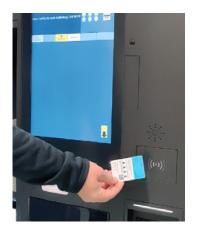

#### Topping up your parking card

Hold (do not insert) the card over the yellow contact symbol for a few seconds.

Press «Recharge».

Select the desired top-up amount you wish to add (press once for every CHF 10 or up to a maximum of CHF 200).

Pay the selected amount according to the instructions on the screen.

After payment, hold your card over the yellow contact symbol for a few seconds to complete the top-up.

#### Payment of parking fees

If the balance on your card is too low, the remaining amount must be paid.

Hold (do not insert) the card over the yellow contact symbol for a few seconds.

Select «Pay parking time».

## Checking your remaining balance

You can check the remaining balance at the pay station: Hold the card over the yellow contact symbol for a few seconds (do not insert the card).