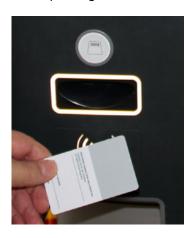

#### Topping up your parking card

Hold (do not insert) the card over the yellow contact symbol for a few seconds.

Press «Recharge».

Select the desired top-up amount you wish to add (press once for every CHF 10 or up to a maximum of CHF 200).

#### Payment of parking fees

If the balance on your card is too low, the remaining amount must be paid.

Hold (do not insert) the card over the yellow contact symbol for a few seconds.

Select «Pay parking time».

## Checking your remaining balance

You can check the remaining balance at the pay station: Hold the card over the yellow contact symbol for a few seconds (do not insert the card).