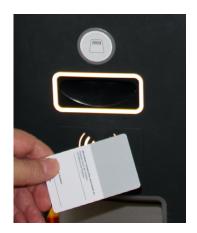

Otherwise, it is mandatory to hold the card against the reader at the parking barrier (contactless entry), do not insert it.

## Important:

Never insert card (always contactless) and handle card carefully and protect it from heat. A fee of CHF 50 will be charged in case of card loss.

If you forget your card: Press the call button at the parking barrier and follow the instructions.