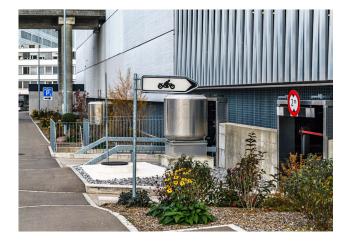

## **Entrance P6**

When approaching (use the «Kloten-Süd» exit), follow the «motorcycle» signs to floor 0 in car park P6.

If you have registered your license plate when purchasing your product, the parking barrier will open automatically when you enter and exit the car park.