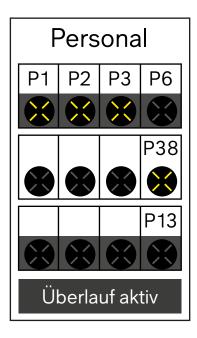

# Access (valid for all products)

- As you approach the airport, please pay attention to the staff parking guidance system (white signs as pictured).
- Car parks marked as closed (illuminated cross) cannot be used. In the example above, car park P6 and outdoor car park P13 are available.