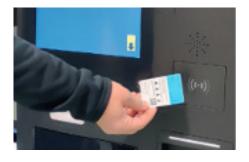

#### Entering the car park

Hold the prepaid card flat against the reader for a few seconds.

Check the remaining credit on the screen and enter the car park.

#### Topping up your parking card

Hold (do not insert) the card over the yellow contact symbol for a few seconds.

Select «Recharge».

Select the desired top-up amount you wish to add (press once for every CHF 10 or up to a maximum of CHF 200).

#### Payment of parking fees

If the balance on your card is too low, the remaining amount must be paid.

Hold (do not insert) the card over the yellow contact symbol for a few seconds.

Select «Pay parking time».

# Checking your remaining balance

You can check the remaining balance at the pay station: Hold the card over the yellow contact symbol for a few seconds (do not insert the card).