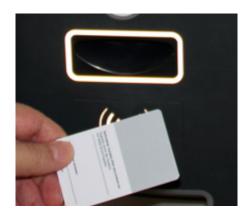

#### Entering the car park

Hold the prepaid card flat against the reader for a few seconds.

Check the remaining credit on the screen and enter the car park.

#### Topping up your parking card

Hold (do not insert) the card over the yellow contact symbol for a few seconds.

Select «Recharge».

Select the desired top-up amount you wish to add (press once for every CHF 10 or up to a maximum of CHF 200).

#### Payment of parking fees

If the balance on your card is too low, the remaining amount must be paid.

Hold (do not insert) the card over the yellow contact symbol for a few seconds.

Select «Pay parking time».

# Checking your remaining balance

You can check the remaining balance at the pay station: Hold the card over the yellow contact symbol for a few seconds (do not insert the card).