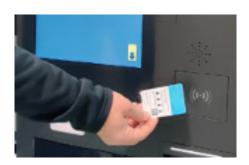

#### Entering the car park

Hold the prepaid card flat against the reader for a few seconds.

Check the remaining credit on the screen and enter the car park.

#### Topping up your parking card

Hold (do not insert) the card over the yellow contact symbol for a few seconds.

Select «Recharge».

Select the desired top-up amount you wish to add (press once for every CHF 10 or up to a maximum of CHF 200).

#### Payment of parking fees

If the balance on your card is too low, the remaining amount must be paid.

Hold (do not insert) the card over the yellow contact symbol for a few seconds.

Select «Pay parking time».

# Checking your remaining balance

You can check the remaining balance at the pay station: Hold the card over the yellow contact symbol for a few seconds (do not insert the card).